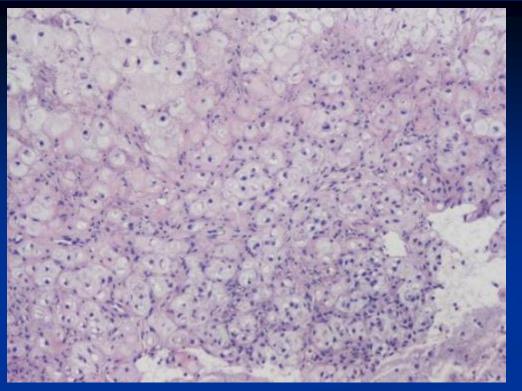

## Chondrosarcoma grade 1/3

- 78 yo female
- Fracture of Right proximal humerus while performing PT

\*Diangosis Next