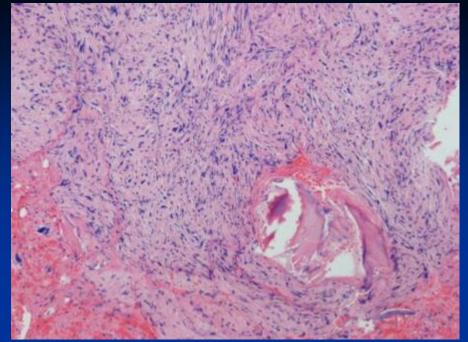

# Undifferentiated pleomorphic sarcoma of bone (MFH)

- 8 yo boy
- Pain in the left distal tibia for 4 weeks

Wittig Orthopedic Oncology

Wittig Orthopedic Oncology