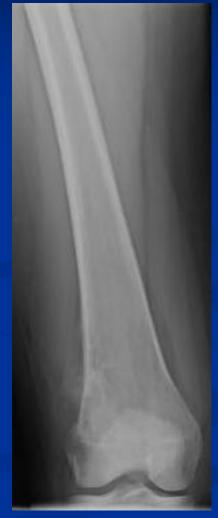

### **CASE #27**

- 5 yo boy
- Redness, swelling in the right thigh.
- Fever for the last week.

Wittig Orthopedic Oncology

Wittig Orthopedic Oncology

# **Ewing Sarcoma**