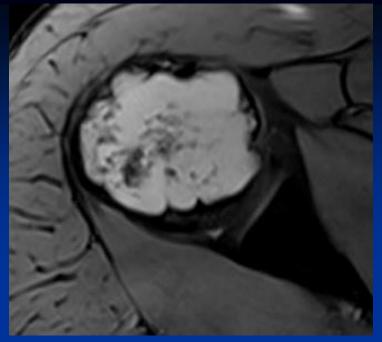

## Chondrosarcoma grade 1/3

- 78 yo female
- Fracture of Right proximal humerus while performing PT

\*Diangosis Next