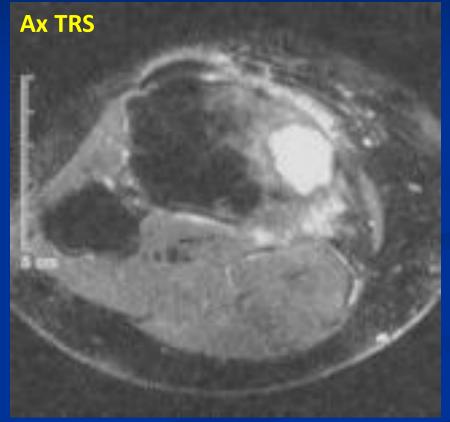

### Dedifferentiated Chondrosarcoma

- 22 yo Female
- 6 months of progressive right knee pain

Wittig Orthopedic Oncology