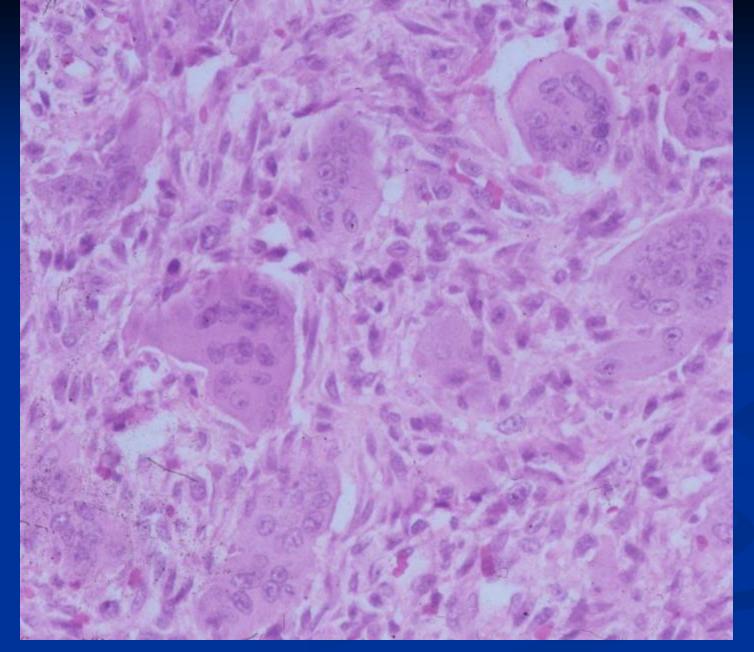

### **CASE #27**

- 5 yo boy
- Redness, swelling in the right thigh.
- Fever for the last week.

Wittig Orthopedic Oncology

Wittig Orthopedic Oncology

# **Ewing Sarcoma**