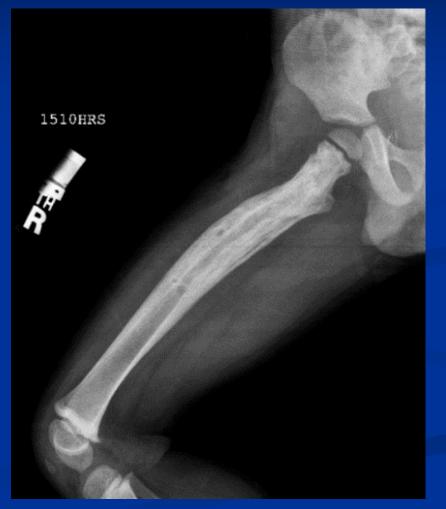

### **CASE #27**

- 5 yo boy
- Redness, swelling in the right thigh.
- Fever for the last week.

Wittig Orthopedic Oncology

Wittig Orthopedic Oncology

# **Ewing Sarcoma**