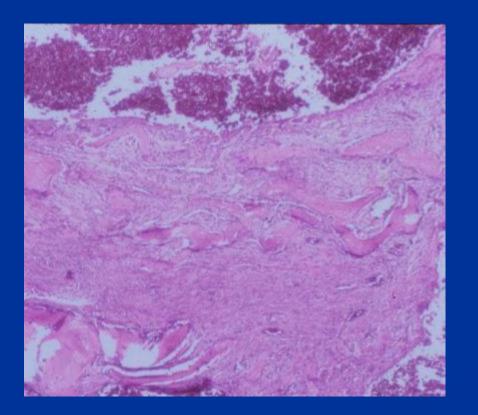

### **CASE #27**

- 5 yo boy
- Redness, swelling in the right thigh.
- Fever for the last week.

Wittig Orthopedic Oncology

Wittig Orthopedic Oncology

# **Ewing Sarcoma**