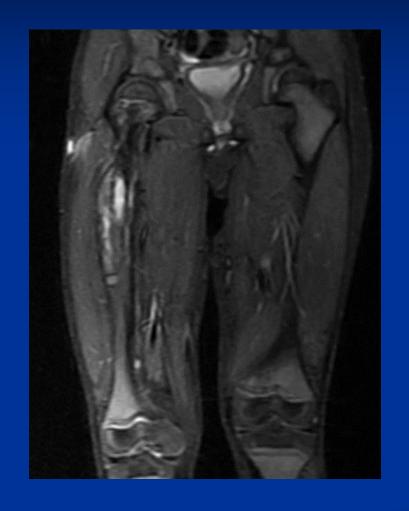

### **CASE #27**

- 5 yo boy
- Redness, swelling in the right thigh.
- Fever for the last week.

Wittig Orthopedic Oncology

Wittig Orthopedic Oncology