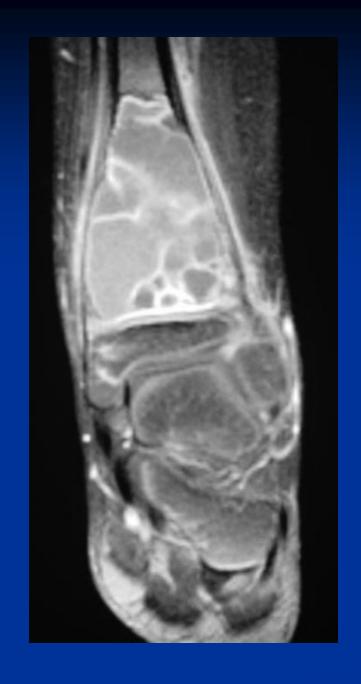

# Undifferentiated pleomorphic sarcoma of bone (MFH)

- 8 yo boy
- Pain in the left distal tibia for 4 weeks

Wittig Orthopedic Oncology

Wittig Orthopedic Oncology