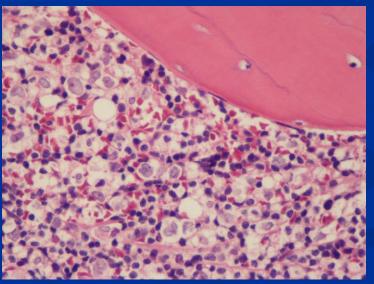

### **CASE #27**

- 5 yo boy
- Redness, swelling in the right thigh.
- Fever for the last week.

Wittig Orthopedic Oncology

Wittig Orthopedic Oncology

# **Ewing Sarcoma**