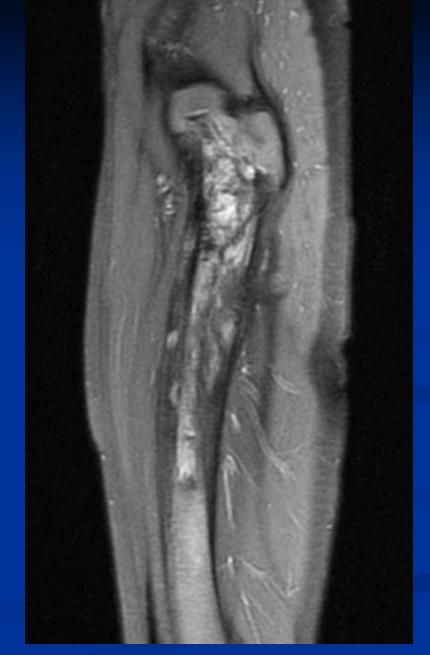

### **CASE #27**

- 5 yo boy
- Redness, swelling in the right thigh.
- Fever for the last week.

Wittig Orthopedic Oncology

Wittig Orthopedic Oncology