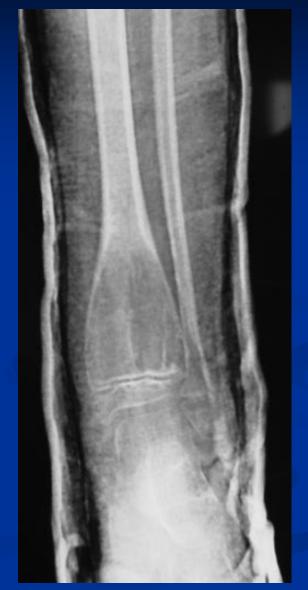

# Undifferentiated pleomorphic sarcoma of bone (MFH)

- 8 yo boy
- Pain in the left distal tibia for 4 weeks

Wittig Orthopedic Oncology

Wittig Orthopedic Oncology