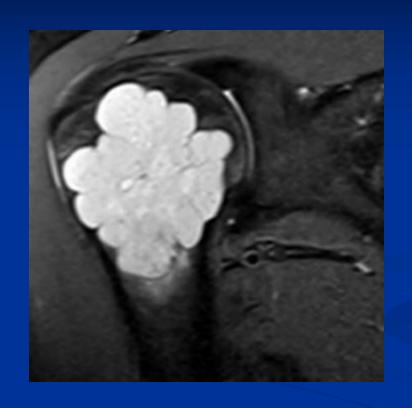

# Unknown Musculoskeletal Tumor Cases Part C Cases 21-29

James C. Wittig, MD
Orthopedic Oncologist
Sarcoma Surgeon
www.TumorSurgery.org

- 21 yo male
- Progressive pain in the right shoulder after he fell 4 weeks ago.

## Chondrosarcoma grade 1/3

- 78 yo female
- Fracture of Right proximal humerus while performing PT

\*Diangosis Next