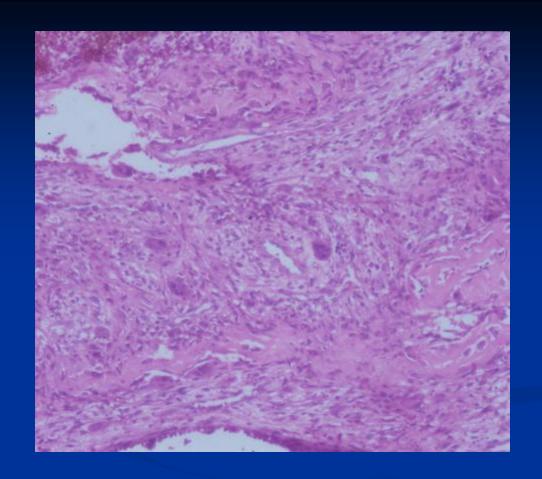

### **CASE #27**

- 5 yo boy
- Redness, swelling in the right thigh.
- Fever for the last week.

Wittig Orthopedic Oncology

Wittig Orthopedic Oncology

# **Ewing Sarcoma**