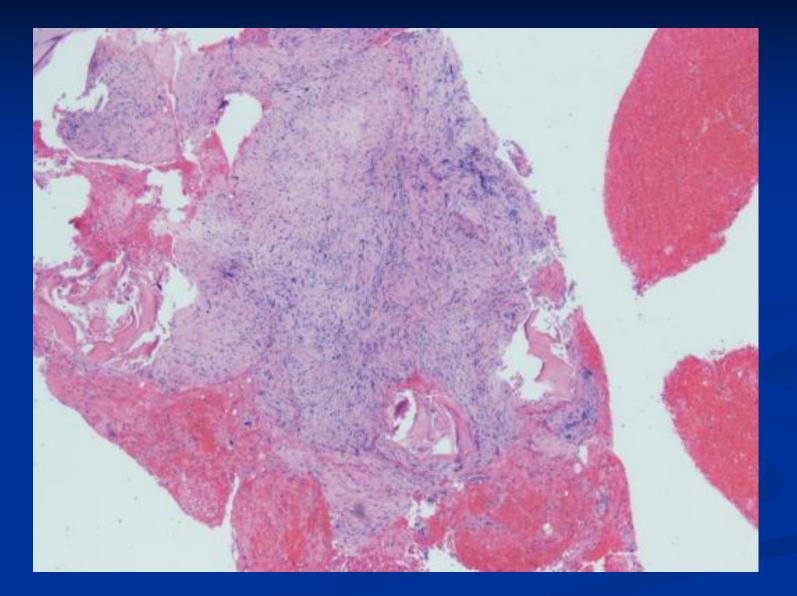

# Undifferentiated pleomorphic sarcoma of bone (MFH)

- 8 yo boy
- Pain in the left distal tibia for 4 weeks

Wittig Orthopedic Oncology

Wittig Orthopedic Oncology