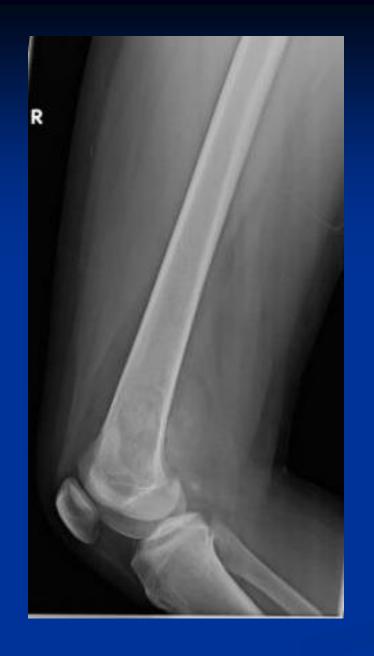

### **CASE #27**

- 5 yo boy
- Redness, swelling in the right thigh.
- Fever for the last week.

Wittig Orthopedic Oncology

Wittig Orthopedic Oncology

# **Ewing Sarcoma**