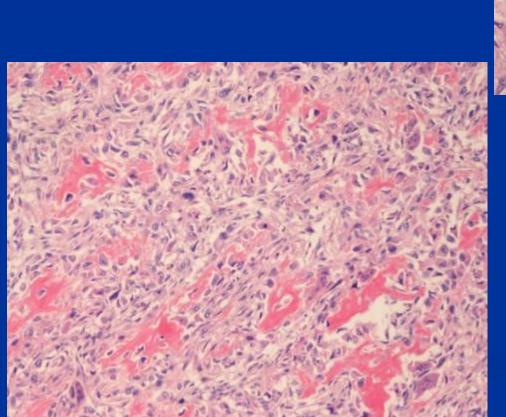

# Unknown Musculoskeletal Tumor Cases Part C Cases 21-29

James C. Wittig, MD
Orthopedic Oncologist
Sarcoma Surgeon
www.TumorSurgery.org



- 21 yo male
- Progressive pain in the right shoulder after he fell 4 weeks ago.





















Wittig Orthopedic Oncology













## Chondrosarcoma grade 1/3



- 78 yo female
- Fracture of Right proximal humerus while performing PT



























\*Diangosis Next

### Dedifferentiated Chondrosarcoma



- 22 yo Female
- 6 months of progressive right knee pain









Wittig Orthopedic Oncology





















#### **Giant Cell Tumor**



- 43 yo Male with L knee pain
- 2 weeks with dyspnea



Wittig Orthopedic Oncology







Wittig Orthopedic Oncology







Wittig Orthopedic Oncology













# Undifferentiated pleomorphic sarcoma of bone (MFH)



- 8 yo boy
- Pain in the left distal tibia for 4 weeks









Wittig Orthopedic Oncology







Wittig Orthopedic Oncology

















### **Aneurysmal Bone Cyst**



- 8 yo boy
- Pain in the left knee with exercise



Wittig Orthopedic Oncology













Wittig Orthopedic Oncology













#### Chondroblastoma



### **CASE #27**

- 5 yo boy
- Redness