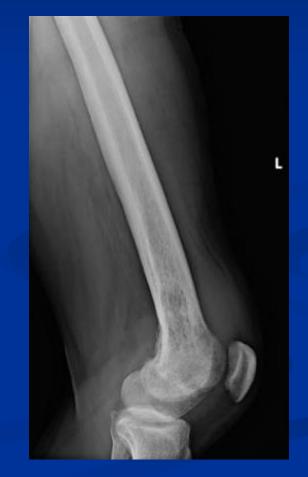

### **CASE #27**

- 5 yo boy
- Redness, swelling in the right thigh.
- Fever for the last week.

Wittig Orthopedic Oncology

Wittig Orthopedic Oncology