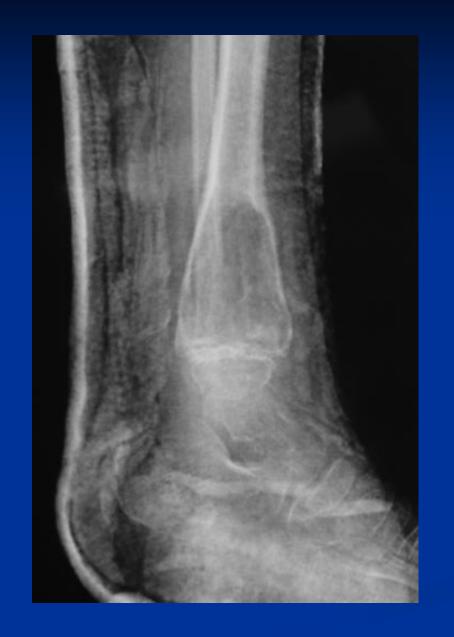

# Undifferentiated pleomorphic sarcoma of bone (MFH)

- 8 yo boy
- Pain in the left distal tibia for 4 weeks

Wittig Orthopedic Oncology

Wittig Orthopedic Oncology