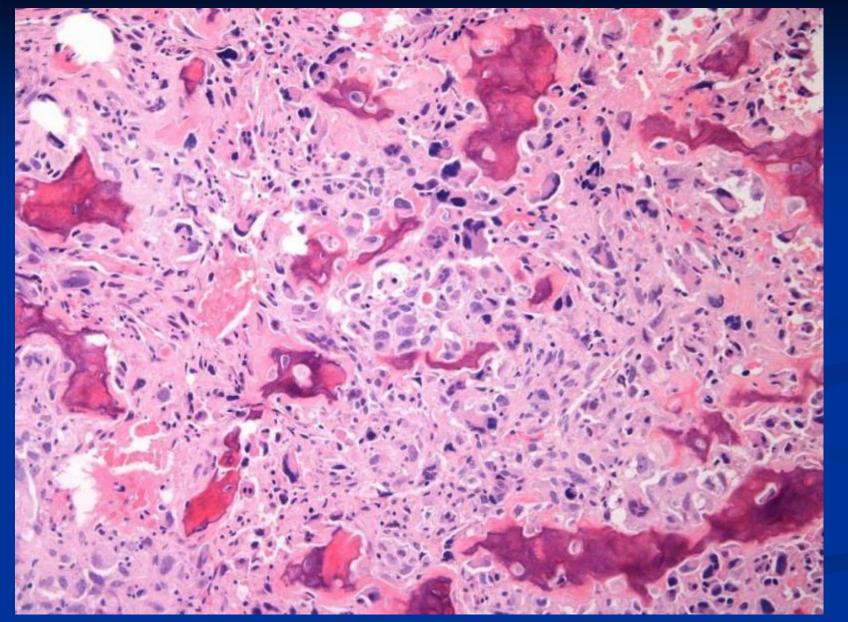

# Undifferentiated pleomorphic sarcoma of bone (MFH)

- 8 yo boy
- Pain in the left distal tibia for 4 weeks

Wittig Orthopedic Oncology

Wittig Orthopedic Oncology