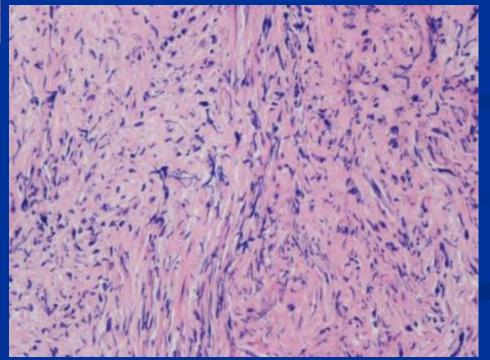

# Undifferentiated pleomorphic sarcoma of bone (MFH)

- 8 yo boy
- Pain in the left distal tibia for 4 weeks

Wittig Orthopedic Oncology

Wittig Orthopedic Oncology