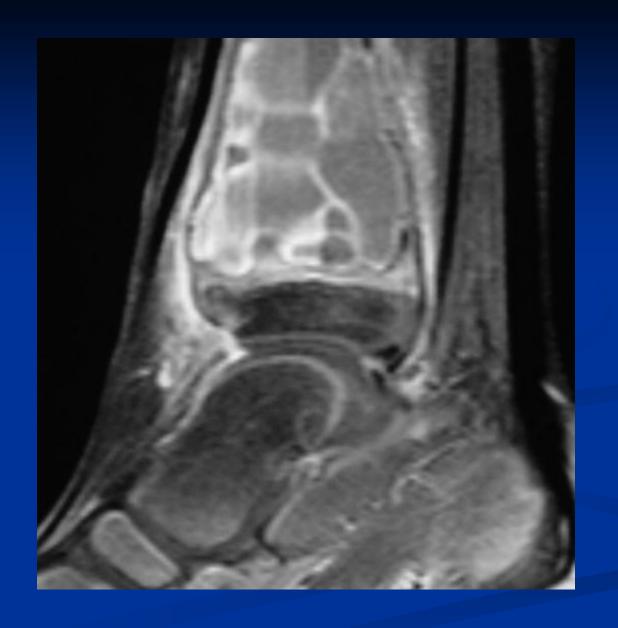

### **CASE #27**

- 5 yo boy
- Redness, swelling in the right thigh.
- Fever for the last week.

Wittig Orthopedic Oncology

Wittig Orthopedic Oncology

# **Ewing Sarcoma**