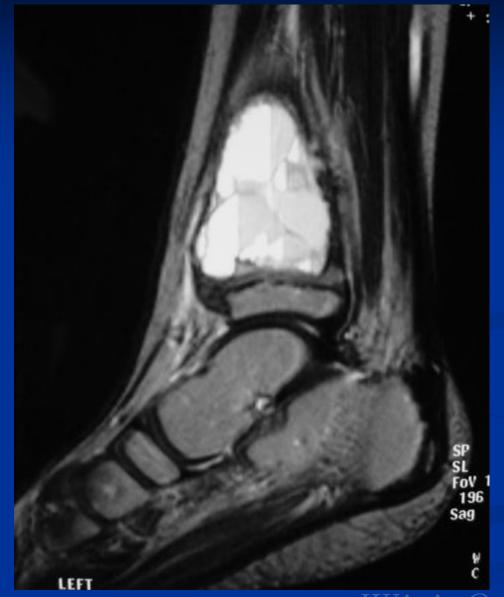

# Undifferentiated pleomorphic sarcoma of bone (MFH)

- 8 yo boy
- Pain in the left distal tibia for 4 weeks

Wittig Orthopedic Oncology

Wittig Orthopedic Oncology