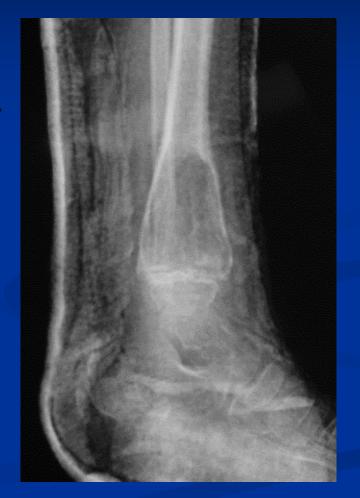

# Undifferentiated pleomorphic sarcoma of bone (MFH)

- 8 yo boy
- Pain in the left distal tibia for 4 weeks

Wittig Orthopedic Oncology

Wittig Orthopedic Oncology