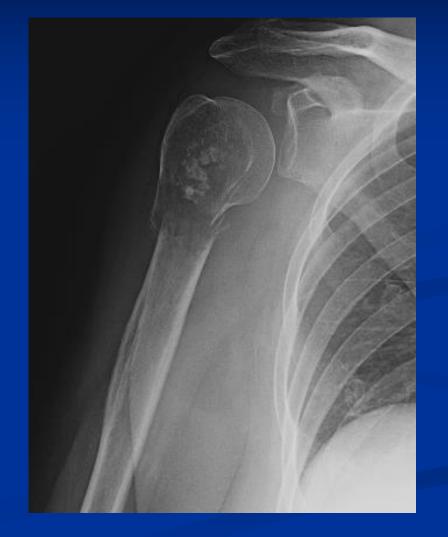

## Chondrosarcoma grade 1/3

- 78 yo female
- Fracture of Right proximal humerus while performing PT

\*Diangosis Next