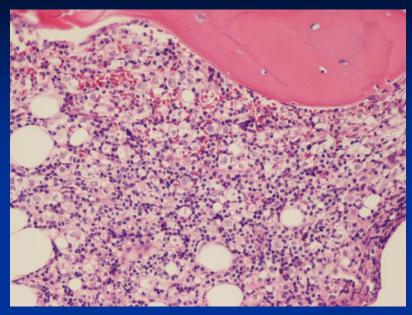

### **CASE #27**

- 5 yo boy
- Redness, swelling in the right thigh.
- Fever for the last week.

Wittig Orthopedic Oncology

Wittig Orthopedic Oncology

# **Ewing Sarcoma**